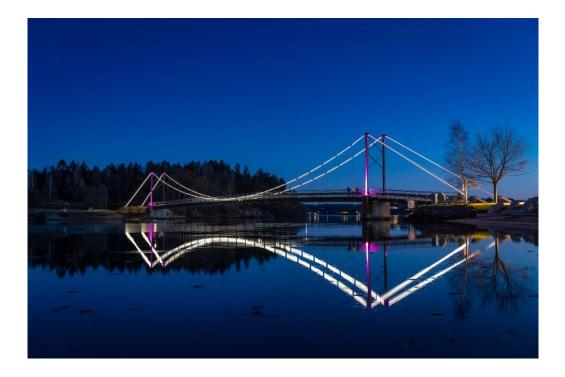

**PROJECT BRIEF:** The suspension bridge connects the island of Kalvøya to Kadettangen peninsula just outside of Sandvika, Bærum in Norway, in the inner Oslofjord. It has been supporting foot traffic to the island since 1963 to enjoy its popular beaches, walking trails, and many music festivals.

Its 100m expanse, is now decorated by more than 250 meters long of 4000K Monochromatic HL-DL luminaires with direct-view round diffusers, and FL25-RGBW-IM spot lights to bathe the concrete pillars in festive colour-changing light.