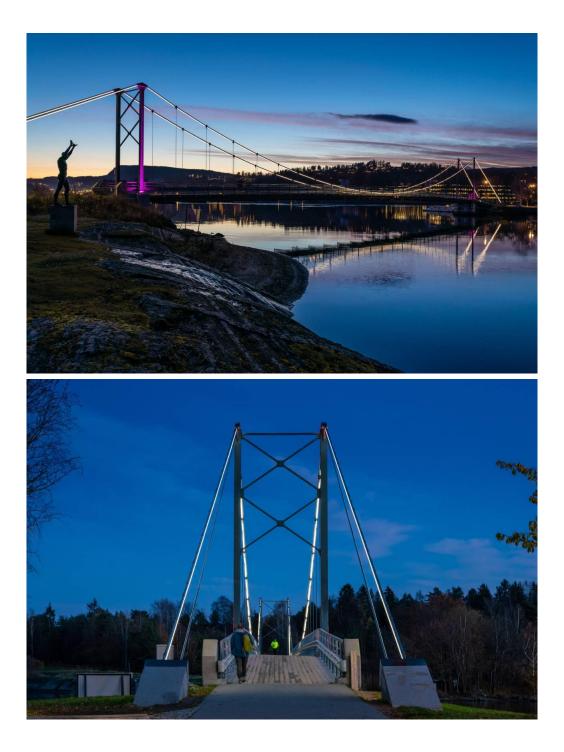

**PROJECT BRIEF:** The suspension bridge connects the island of Kalvøya to Kadettangen peninsula just outside of Sandvika, Bærum in Norway, in the inner Oslofjord. It has been supporting foot traffic to the island since 1963 to enjoy its popular beaches, walking trails, and many music festivals.

Its 100m expanse, is now decorated by more than 250 meters long of 4000K Monochromatic HL-DL luminaires with direct-view round diffusers, and FL25-RGBW-IM spot lights to bathe the concrete pillars in festive colour-changing light.